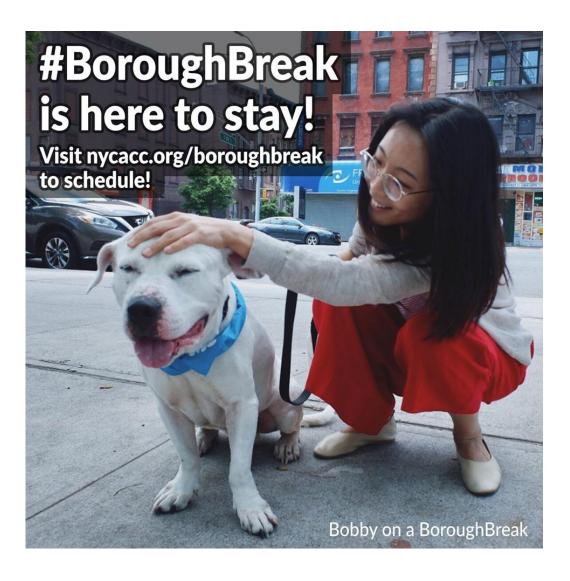

# **COMMUNITY REPORT**

January - MayCommunity Report

Adoptions

1,881 3,611 Placed with New Hope **3** 2,527 **(3** 1,037 **4** 47

Cats & Dogs Returned Home — taken in —

Animals

**PREVENTIONS** 

BoroughBreaks