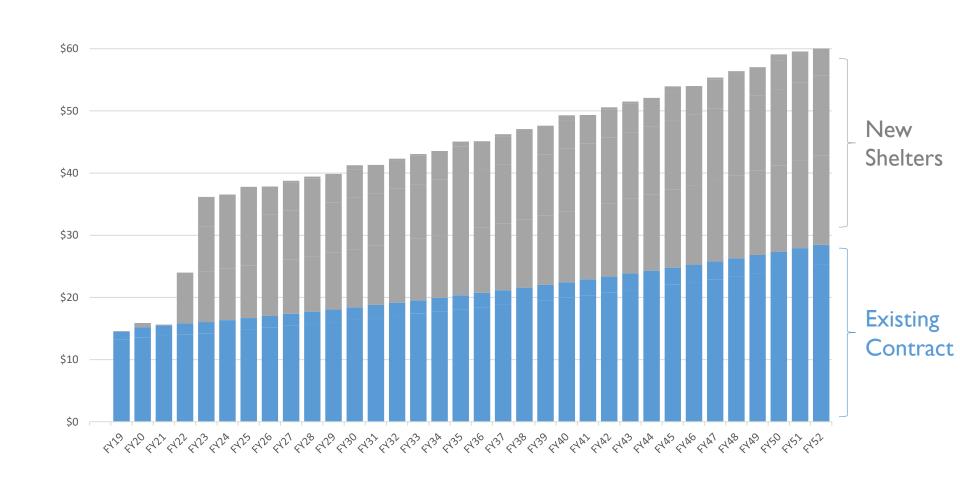

June 19, 2019



Fiscal Year 2019 - 2052





Jan – May





## TRENDS IN PLACEMENT

Increasing Direct Adoption Rates







**Placement Rate: 100%** 

**Placement** 

Adoption: 87 New Hope: 47

# **COMMUNITY REPORT**



January - MayCommunity Report

Adoptions

1,881 3,611 Placed with New Hope **3** 2,527 **(3** 1,037 **4** 47





Cats & Dogs Returned Home — taken in —

Animals

**PREVENTIONS** 





BoroughBreaks





Community Pets Spay/Neuter Vaccinated & Microchipped Appointments

487 🗥

**12.305** lbs of pet food distributed

Kids participated in ACC Community Kids Events

Countless New Yorkers informed about ACC!



Social Media Followers **(f)** 50,026 **(a)** 33,072 **(2)** 12,580







94% Placement Rate

## COMMUNITY PETS











### **Books with** Boroughbreds

#### An initiative of ACC's **Community Kids** progra