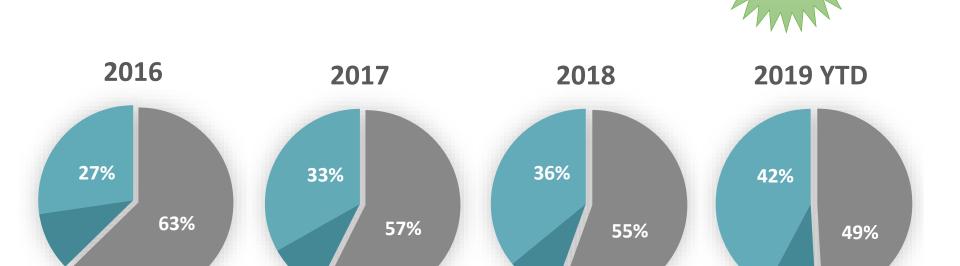

## TRENDS IN PLACEMENT

Increasing Direct Adoption Rates

**Placement Rate: 100%** 

**Placement** 

Adoption: 87 New Hope: 47