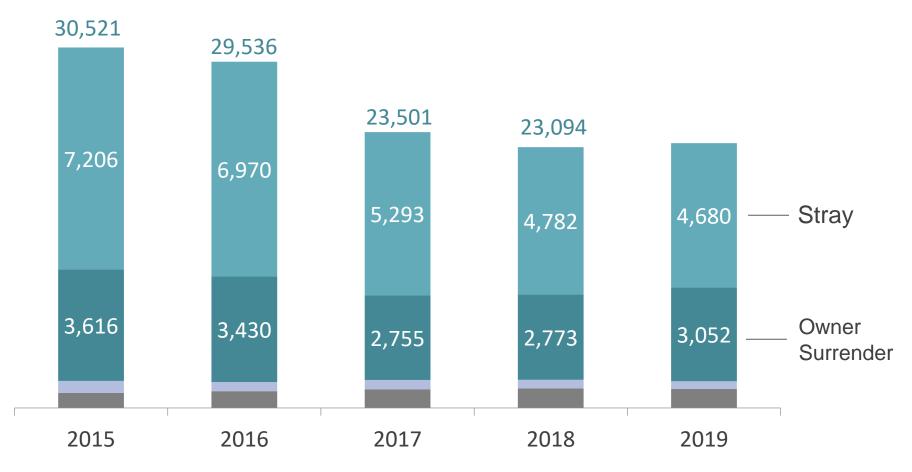

# **COMMUNITY REPORT**

January - MayCommunity Report

Adoptions

1,881 3,611 Placed with New Hope **3** 2,527 **(3** 1,037 **4** 47

Cats & Dogs Returned Home — taken in —

Animals

**PREVENTIONS** 

BoroughBreaks