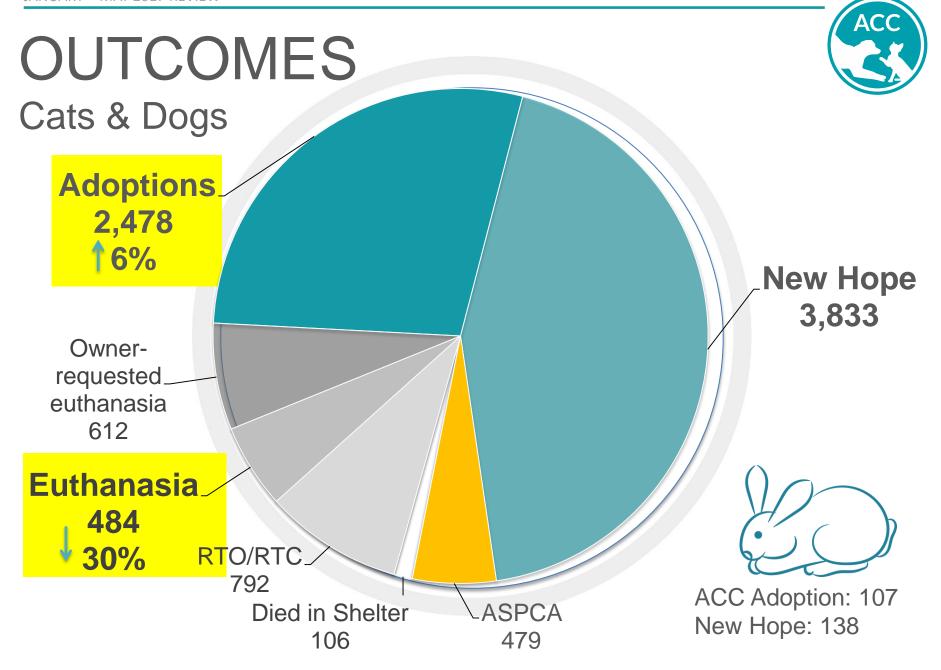

# **BOARD MEETING**JUNE 29, 2017

### CITY CONTRACT



FY 2016, 2017, 2018



#### DEVELOPMENT

May-June: Total \$1.4M

**Individual Contributions: \$229K** 

- Direct Mail Campaigns (January & March)
- Online Campaigns
- Shelter Donations
- Dog Licensing Donations

**Event Revenue: \$91K** 

- Pit Bowl 6 (February)
- 10th Annual Spring Fling (April)
- ACC's Spring Luncheon (May)

**Foundation Grants: \$614K** 

**Corporation and Matching Gifts: \$438K** 

**Legacy Gifts: \$71K** 





Hills Shelter Hero Award



Henry Schein Community Pets Award

**TOTAL FOR FY'17: \$2.8M** 

## PLACEMENT RATE ~ DOGS



92.2%



## PLACEMENT RATE ~ CATS



94.8%



#### LIVE INTAKE



#### Cats & Dogs







## CAPACITY TO CARE

# ACC

#### **Creating Balance**



### **NEW PROGRAMS**

#### **Shelter Population**



#### **OPEN SELECTION**

| A1116293 - RICHTER                          | Manhattan Shelter | Cat | Domestic Shorthair mix |  |
|---------------------------------------------|-------------------|-----|------------------------|--|
| A1116329 - KATANA                           | Manhattan Shelter | Cat | Domestic Shorthair mix |  |
| A1116395 - ALLEY<br>Available on 06/29/2017 | Manhattan Shelter | Cat | Domestic Shorthair mix |  |
| A1116427 - ARMANI                           | Manhattan Shelter | Cat | Domestic Shorthair mix |  |

#### **FAST TRACK**



Expedite to Placement

#### COMMUNITY OUTREACH



#### **Encouraging Adoption**

- Promotions
- Partners
- Tabling Events
- Human