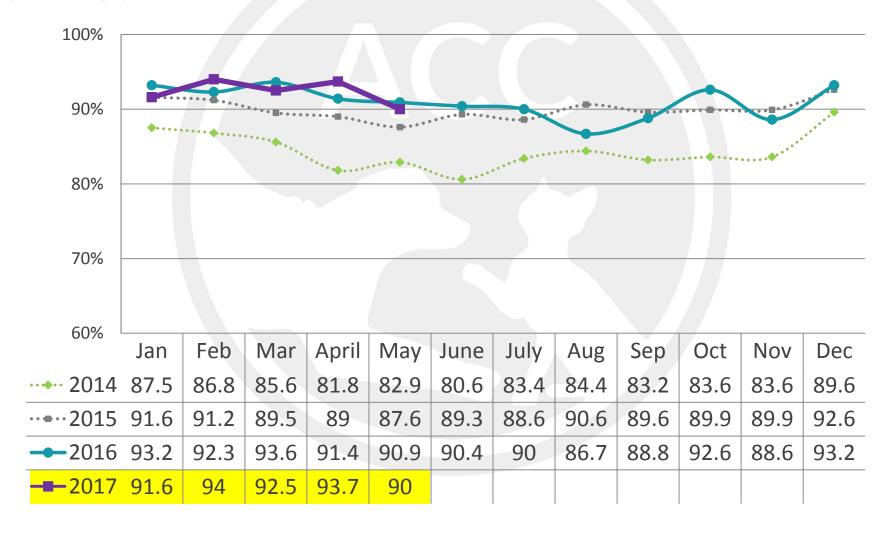

# **BOARD MEETING**JUNE 29, 2017

### CITY CONTRACT



FY 2016, 2017, 2018



#### DEVELOPMENT

May-June: Total \$1.4M

**Individual Contributions: \$229K** 

- Direct Mail Campaigns (January & March)
- Online Campaigns
- Shelter Donations
- Dog Licensing Donations

**Event Revenue: \$91K** 

- Pit Bowl 6 (February)
- 10th Annual Spring Fling (April)
- ACC's Spring Luncheon (May)

**Foundation Grants: \$614K** 

**Corporation and Matching Gifts: \$438K** 

**Legacy Gifts: \$71K** 





Hills Shelter Hero Award



Henry Schein Community Pets Award

**TOTAL FOR FY'17: \$2.8M** 

## PLACEMENT RATE ~ DOGS



92.2%



## PLACEMENT RATE ~ CATS



94.8%



#### LIVE INTAKE



#### Cats & Dogs







## CAPACITY TO CARE

# ACC

#### **Creating Balance**



### **NEW PROGRAMS**

#### **Shelter Population**



#### **OPEN SELECTION**

| A1116293 - RICHTER                          | Manhattan Shelter | Cat | Domestic Shorthair mix |  |
|---------------------------------------------|-------------------|-----|------------------------|--|
| A1116329 - KATANA                           | Manhattan Shelter | Cat | Domestic Shorthair mix |  |
| A1116395 - ALLEY<br>Available on 06/29/2017 | Manhattan Shelter | Cat | Domestic Shorthair mix |  |
| A1116427 - ARMANI                           | Manhattan Shelter | Cat | Domestic Shorthair mix |  |

#### **FAST TRACK**



Expedite to Placement

#### COMMUNITY OUTREACH