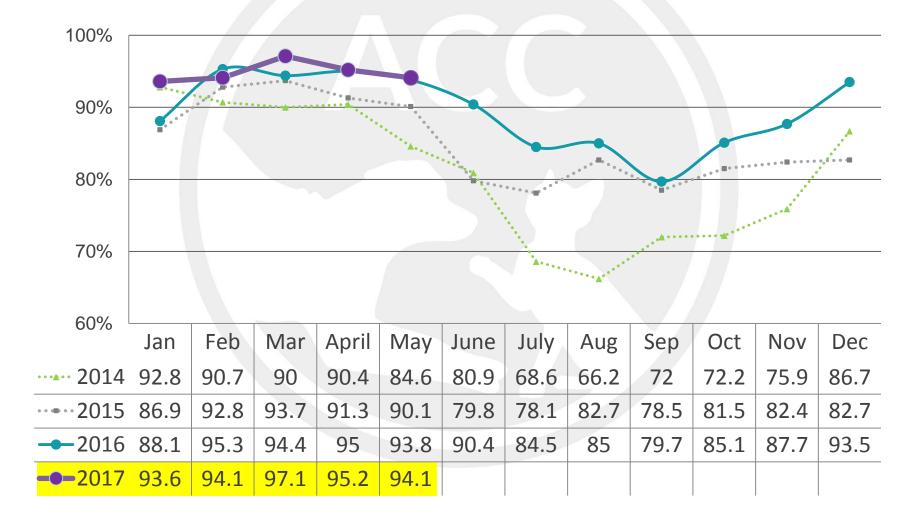

# **BOARD MEETING**JUNE 29, 2017

### CITY CONTRACT



FY 2016, 2017, 2018



#### DEVELOPMENT

May-June: Total \$1.4M

**Individual Contributions: \$229K** 

- Direct Mail Campaigns (January & March)
- Online Campaigns
- Shelter Donations
- Dog Licensing Donations

**Event Revenue: \$91K** 

- Pit Bowl 6 (February)
- 10th Annual Spring Fling (April)
- ACC's Spring Luncheon (May)

**Foundation Grants: \$614K** 

**Corporation and Matching Gifts: \$438K** 

**Legacy Gifts: \$71K** 





Hills Shelter Hero Award



Henry Schein Community Pets Award

**TOTAL FOR FY'17: \$2.8M** 

## PLACEMENT RATE ~ DOGS



92.2%



## PLACEMENT RATE ~ CATS



94.8%



#### LIVE INTAKE



#### Cats & Dogs







## CAPACITY TO CARE

# ACC

#### **Creating Balance**



### **NEW PROGRAMS**

#### **Shelter Population**



#### **OPEN SELECTION**

| A1116293 - RICHTER                          | Manhattan Shelter | Cat | Domestic Shorthair mix |  |
|---------------------------------------------|-------------------|-----|------------------------|--|
| A1116329 - KATANA                           | Manhattan Shelter | Cat | Domestic Shorthair mix |  |
| A1116395 - ALLEY<br>Available on 06/29/2017 | Manhattan Shelter | Cat | Domestic Shorthair mix |  |
| A1116427 - ARMANI                           | Manhattan Shelter | Cat | Domestic Shorthair mix |  |

#### **FAST TRACK**



Expedite to Placement

#### COMMUNITY OUTREACH



#### **Encouraging Adoption**

- Pr