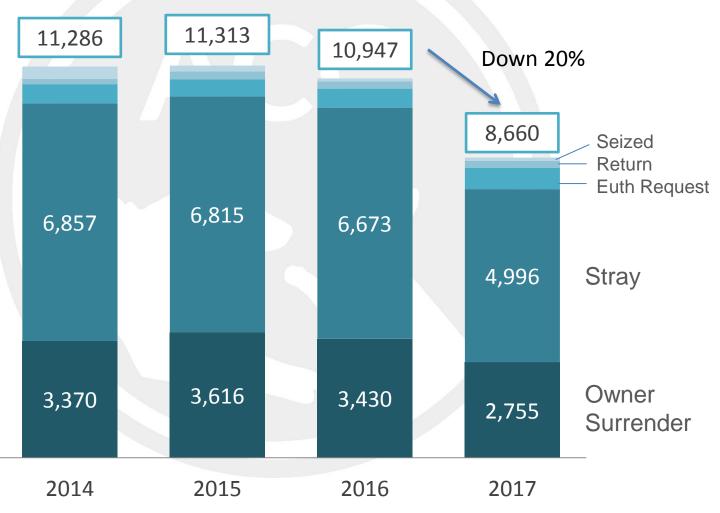

# **BOARD MEETING**JUNE 29, 2017

### CITY CONTRACT



FY 2016, 2017, 2018



#### DEVELOPMENT

May-June: Total \$1.4M

**Individual Contributions: \$229K** 

- Direct Mail Campaigns (January & March)
- Online Campaigns
- Shelter Donations
- Dog Licensing Donations

**Event Revenue: \$91K** 

- Pit Bowl 6 (February)
- 10th Annual Spring Fling (April)
- ACC's Spring Luncheon (May)

**Foundation Grants: \$614K** 

**Corporation and Matching Gifts: \$438K** 

**Legacy Gifts: \$71K** 





Hills Shelter Hero Award



Henry Schein Community Pets Award

**TOTAL FOR FY'17: \$2.8M** 

## PLACEMENT RATE ~ DOGS



92.2%



## PLACEMENT RATE ~ CATS



94.8%



#### LIVE INTAKE



#### Cats & Dogs







## CAPACITY TO CARE

# ACC

#### **Creating Balance**



### **NEW PROGRAMS**

#### **Shelter Population**



#### **OPEN SELECTION**

| A1116293 - RICHTER                          | Manhattan Shelter | Cat | Domestic Shorthair mix |  |
|---------------------------------------------|-------------------|-----|------------------------|--|
| A1116329 - KATANA                           | Manhattan Shelter | Cat | Domestic Shorthair mix |  |
| A1116395 - ALLEY<br>Available on 06/29/2017 | Manhattan Shelter | Cat | Domestic Shorthair mix |  |
| A1116427 - ARMANI                           | Manhattan Shelter | Cat | Domestic Shorthair mix |  |

#### **FAST TRACK**



Expedite to Placement

#### COMMUNITY OUTREACH



#### **Encouraging Adoption**

- Promotions
- Partners
- Tabling Events
- Hum