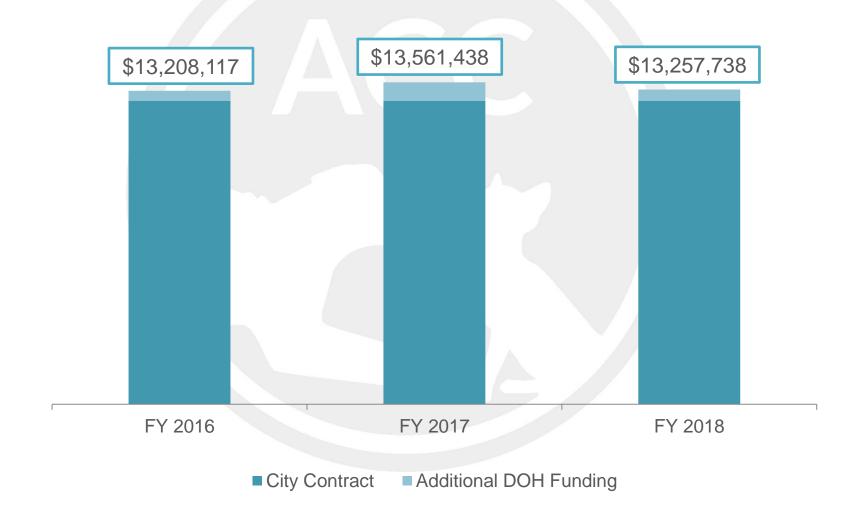

# **BOARD MEETING**JUNE 29, 2017

### CITY CONTRACT



FY 2016, 2017, 2018



#### DEVELOPMENT

May-June: Total \$1.4M

**Individual Contributions: \$229K** 

- Direct Mail Campaigns (January & March)
- Online Campaigns
- Shelter Donations
- Dog Licensing Donations

**Event Revenue: \$91K** 

- Pit Bowl 6 (February)
- 10th Annual Spring Fling (April)
- ACC's Spring Luncheon (May)

**Foundation Grants: \$614K** 

**Corporation and Matching Gifts: \$438K** 

**Legacy Gifts: \$71K** 





Hills Shelter Hero Award



Henry Schein Community Pets Award

**TOTAL FOR FY'17: \$2.8M** 

## PLACEMENT RATE ~ DOGS



92.2%



## PLACEMENT RATE ~ CATS



94.8%



#### LIVE INTAKE



#### Cats & Dogs







## CAPACITY TO CARE

# ACC

#### **Creating Balance**



### **NEW PROGRAMS**

#### **Shelter Population**



#### **OPEN SELECTION**

| A1116293 - RICHTER